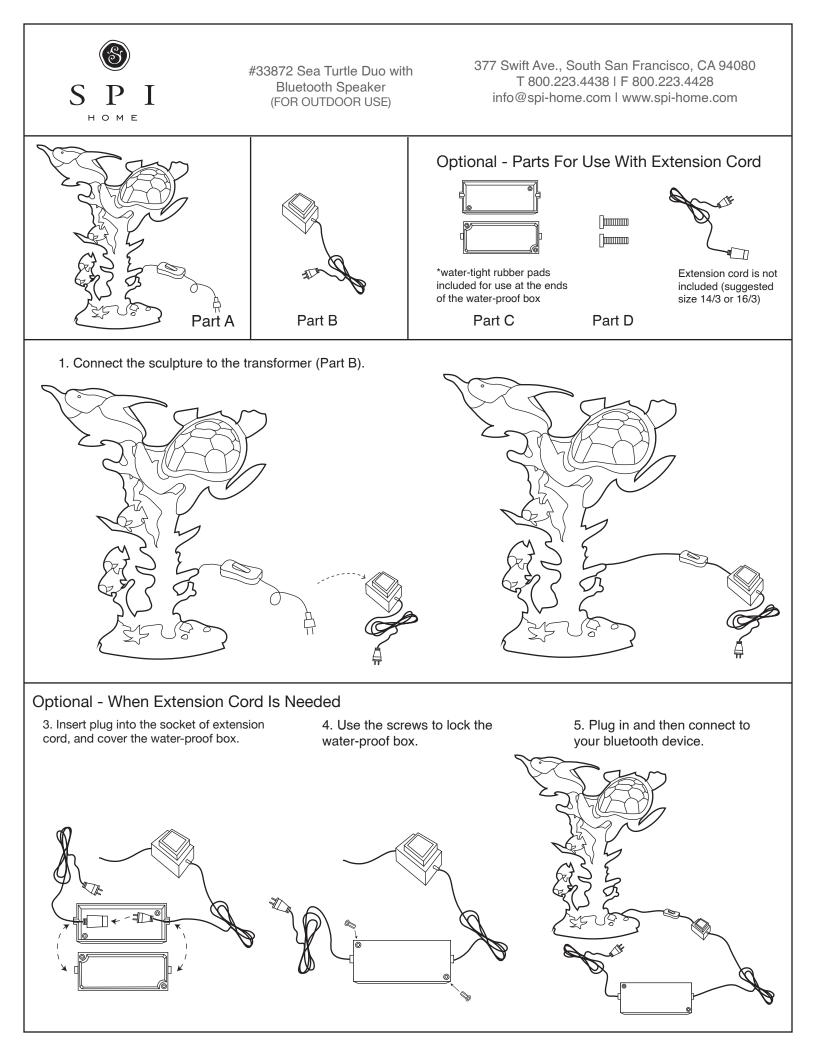

### **Bluetooth Speaker Set-up Instructions**

Plug unit in to a normal power A/C outlet to power the speaker. Do not place unit in or near a swimming pool or other source of standing water.

- 1. Plug unit into wall outlet you will hear a beep indicating that it is powered.
- 2. On your Bluetooth enabled device, such as a cell phone, tablet or PC go to the "settings" menu.
- 3. Select "Bluetooth". A list of available devices will appear in a few seconds.
- 4. Select "Bluetooth Speaker" from the list.